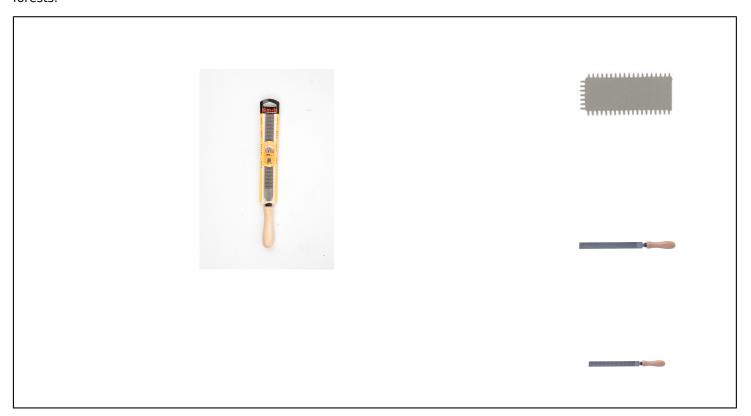

## FLAT HAND GRATER WITH WOODEN HANDLE ON CARD Réf.: 0927

## **Caracteristics**

QUALITY OF MANUFACTURE: 30 years ago the group MOB acquired the European leader of files and rasps, TALABOT. In order to assure an efficient work on soft materials the steel of the rasps is less loaded with carbon (0,45 %). At each casting MOB checks the chemical composition of the steels. Thanks to the hardening of the rasps MOB can guarantee a hardness of 53 HRC. MOB's rasps comply with the standard NF E 75 001-75 002. Cut type: the rasps are used to work soft materials like aluminium, lead, plastics or wood. The rasps' finishing is measured in their cut type per cm2. Cut types: bastard (1), medium (2) and fine (3). Handle: hard wood with a PEFC label - wood from sustainably managed forests

## **Product data**

|          | Grosse piqûre (1) / Cut Type 1 |                              |            |   |              |            |   | Moyenne piqûre (2)<br>Cut Type 2 |  |
|----------|--------------------------------|------------------------------|------------|---|--------------|------------|---|----------------------------------|--|
| L mm     | Section mm                     | Garantie (nb<br>d'année) / G |            |   | Code EAN     | Ref.       |   | Code EAN                         |  |
| 150-6"   | 15x4                           | E                            |            |   |              | 094015M201 | 3 | 3303800940079                    |  |
| 200-8''  | 20x5                           | E                            | 094020M101 | 3 | 330380094018 | 094020M201 | 3 | 3303800940192                    |  |
| 250-10'' | 25x6                           | E                            | 094025M101 | 3 | 330380094030 | 094025M201 | 3 | 3303800940314                    |  |