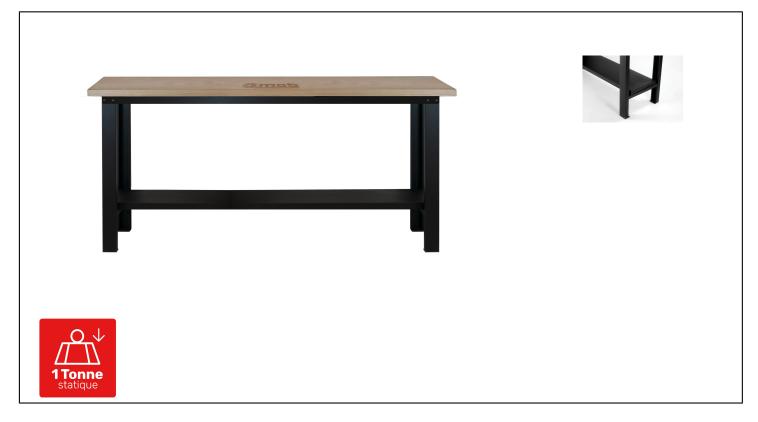

## Caracteristics

Heavy duty: Resistant up to 1000 kg static load. Multiplex wood board, 40 mm. Comes with two metal reinforcements in the lower part for stabilisation 30x53 mm, thickness 3 mm. Metal crossbar can be used as another storage surface 1215x325 mm, thickness 1.4 mm. Epoxy finish. Can be fixed on the ground. Possibility to add a vice. 4 parts shipped disassembled (1 wooden board, 2 legs, 1 base with 2 reinforcements).

## **Product data**

| l mm | E mm | H mm | Artikelnr. | EAN Code      |   |
|------|------|------|------------|---------------|---|
| 2000 | 800  | 940  | 9611009901 | 3303800014787 | 1 |

**NOVALIA SAS** 2 rue de Bergognon 42500 LE CHAMBON F. FRANCE - www.novalia.pro