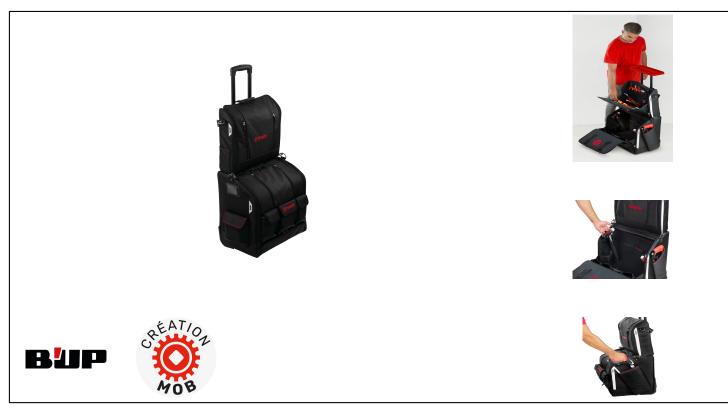

## STANDING WORKSTATION

Allows you to work standing up on site, thanks to 2 fold-out textile storage modules and 1 removal area. The main tools are on top, within easy reach. The removal zone allows you to place screws and parts independently. XXL VOLUME

The large-volume solution not only allows you to transport your tools in order, but also saves space in the hold. Ideal for travelling.

QUALITY

1200 denier fabric.

Box hold

Reinforced, separate compartment for sockets. Double zip.

Inside slanted hammer pocket. Makes it easy to grab the hammer from a standing position. A place for every tool.

External saw pocket. Designed to be held in a standing position.

Reinforced tablet pocket. Protects and separates the PC (16") or tablet from the rest of the luggage compartment.

39 inside pockets including hammer.

9 external pockets including saw.

The Deposit can be placed on the trolley for standing work.