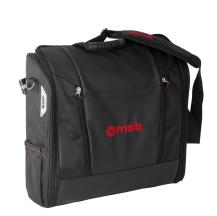

## **Caracteristics**

COMPACT AND PRACTICAL

When used with the B'UP trolley, essential tools are stored in a hanger and easily accessible when standing up. Simply slides onto the trolley.

Can be deployed to the right height or taken along for 1st response.

Can be opened on a work surface.

31 inside pockets for keys, screwdrivers, pliers, etc.

4 outside pockets.

Carrying handle and shoulder strap.

600 denier fabric with 1680 denier reinforcements.