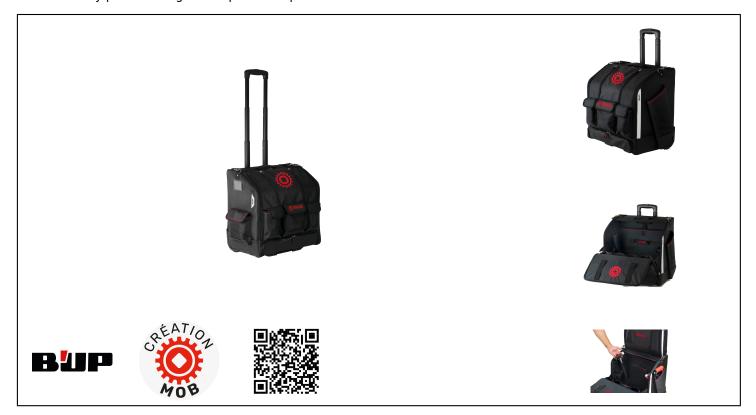

## **B'UP TROLLEY Réf.: 9597000001**

## **Caracteristics**

**SOLIDITY** 

Reinforced design for longer life and greater resistance to extreme conditions.

**PRACTICAL** 

XXL 50-litre capacity with shelf, saw and hammer pockets.

Trolley system with reinforced telescopic handle.

Reinforced pocket for 16' PC or tablet.

External saw pocket and internal hammer pocket: won't take up valuable storage space.

Separate reinforced compartment for 1/2' sockets.

Map holder.

Integrated deposit.

QUALITY

600 denier fabric with 1680 denier reinforcements.

Closure with reinforced zip.

Rear of trolley protected against repeated impacts over time.