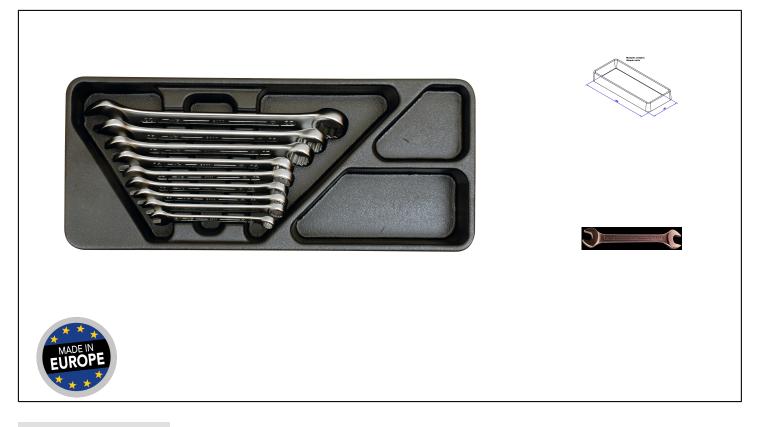

## UNIT WITH 9 OPEN-ENDED SPANNERS Réf.: 9545009001

#### Product data

| Contenu / Content          | g    | Garantie (nb<br>d'année) / G | Ref.       |   | Code EAN      |
|----------------------------|------|------------------------------|------------|---|---------------|
| 6x7-8x9-10x11-12x13-<br>mm | 1220 | IN                           | 9545009001 | 1 | 3303809554093 |