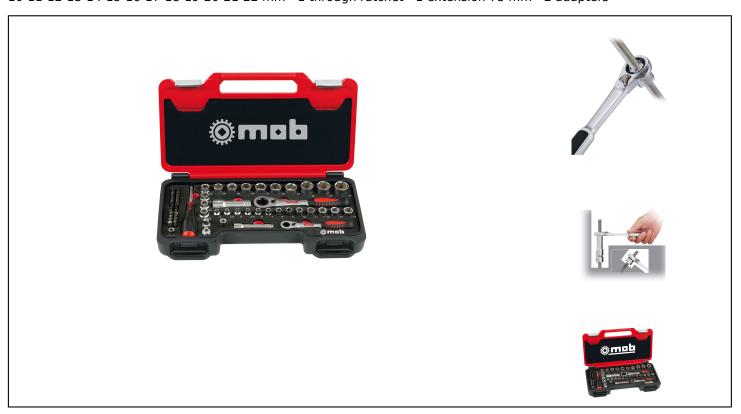

## **Caracteristics**

The through-head ratchet and the associated sockets allow reaching the most inaccessible places: Threaded rods pass through bushings and ratchet and no longer impede clamping. Faster than unblocked pipe wrenches: The 5 ° recovery angle allows for quick tightening in tight spaces. 2 ratchets: 2 IN 1. - HDPE two-tone foam enclosure including: small: 13 through bushings: 3.5-4-4.5 -5-5.5-6-7-8-9-10-11-12-13 mm - 1 through-ratchet - 1 extension 75 mm - 1 socket holder for ratchet - 1 handle screwdriver - 1 socket bit holder - 24 bits - Medium: 13 through bushings 10-11-12-13-14-15-16-17-18-19-20-21-22 mm - 1 through ratchet - 1 extension 75 mm - 2 adapters