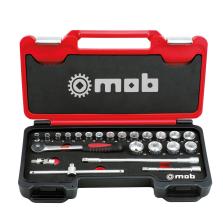

## SET, 3/8", 23 PIECES ROUND HEAD RATCHET Réf.: 9420010001

## **Caracteristics**

18 sockets: 7-8-9-10-11-12-13-14-15-16-17-18-19-20-21-22-23-24 mm // 1 ratchet // 1 cardan // 1 sliding handle // 2 extensions of 125 and 250 mm - CLIQUET PREMIUM: quick locking and unlocking of the sockets by push button. Sockets or accessories do not separate from the ratchet. The angle of rotation of 5 ° (ratchet 72 teeth) ensures a very efficient recovery in small spaces. The ratchet heads have a small footprint to provide maximum accessibility. Round head: the tightening direction can be easily changed with the thumb on the entire circumference of the head - SOCKETS: the removal of the sharp angles of the squares increases their resistance and protects the nuts against the matting. The handling of the sockets is made easy thanks to an external shoulder intended for the taking. Marking the dimension all around.