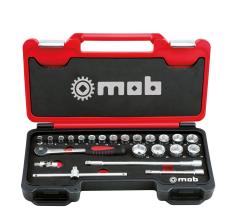

## SET, 3/8", 23 PIECES ROUND HEAD RATCHET Réf.: 9420010001

## **Caracteristics**

18 sockets: 7-8-9-10-11-12-13-14-15-16-17-18-19-20-21-22-23-24 mm // 1 ratchet // 1 cardan // 1 sliding handle // 2 extensions of 125 and 250 mm - CLIQUET PREMIUM: quick locking and unlocking of the sockets by push button. Sockets or accessories do not separate from the ratchet. The angle of rotation of 5 ° (ratchet 72 teeth) ensures a very efficient recovery in small spaces. The ratchet heads have a small footprint to provide maximum accessibility. Round head: the tightening direction can be easily changed with the thumb on the entire circumference of the head - SOCKETS: the removal of the sharp angles of the squares increases their resistance and protects the nuts against the matting. The handling of the sockets is made easy thanks to an external shoulder intended for the taking. Marking the dimension all around.