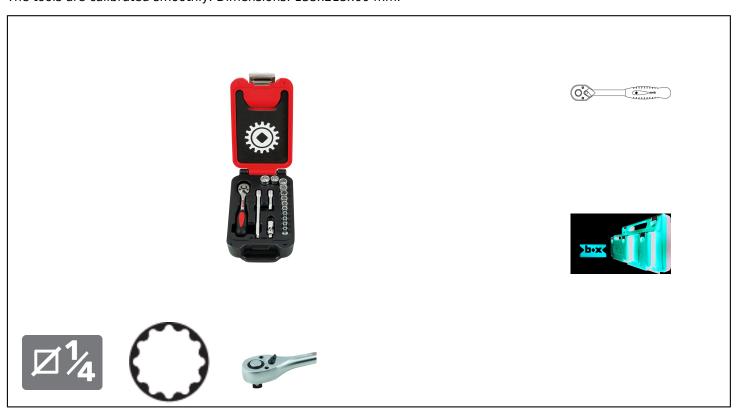

## PEAR HEAD RATCHET SET BOX, 16 PIECES 12 POINTS 1/4" Réf.: 9415016101

#### **Caracteristics**

Coffret 1/4". CLIQUET poire: changeover lever integrated in the head = no risk of accidental reversal. Unlocking the sockets by push button. ERGONOMY: change of direction by the thumb. VISIBILITY: the meaning is given by the position of the lever. ACCESSIBILITY: small footprint of the elongated head. SLEEVES: the removal of sharp angles from the squares increases their resistance and protects the nuts against matting. The handling of the sockets is made easy thanks to an external shoulder intended for the taking. Marking the dimension all around. Hexagonal sockets for powerful tightening. BOX: High Density Polyethylene (HDPE), do not damage shocks like metal boxes. Metal clasps. Two-tone foam for easy identification of missing items. High density foam, closed cell, which does not take moisture. The tools are calibrated smoothly. Dimensions: 135x215x60 mm.

#### **Product data**

| Nb pièces / Nb<br>pieces | Dim mm     | <u></u> | Garantie (nb<br>d'année) / G | Ref.       |   | Code EAN      |
|--------------------------|------------|---------|------------------------------|------------|---|---------------|
| 16                       | 135x215x60 | 1000    | E                            | 9415016101 | 1 | 3303809003119 |