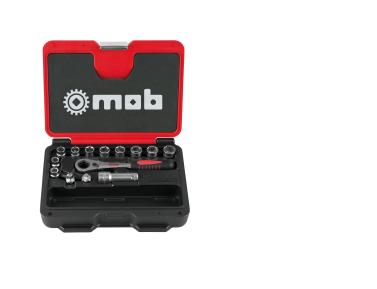

# PUSH-THROUGH RATCHET SET, 14 PIECES, IN FUSION BOX Réf.: 9400010001

#### **Caracteristics**

Through-head ratchet and associated sockets allow to reach the most inaccessible places: The threaded rods pass through bushings and ratchet and no longer impede clamping. Faster than unblocked pipe wrenches: the 5 ° recovery angle allows for quick tightening in tight spaces. 2 ratchets in 1. Thanks to its 2 adapters, the ratchet adapts to all traditional sockets. 10 through sockets: 10-11-12-13-14-15-16-17-18-19 mm // 1 through pawl // 1 extension 75 mm // 2 adapters. BOX: High Density Polyethylene (HDPE), lightweight and resistant. Two-tone foam. Fusion Box compatible: Can fit on a larger tool cabinet.