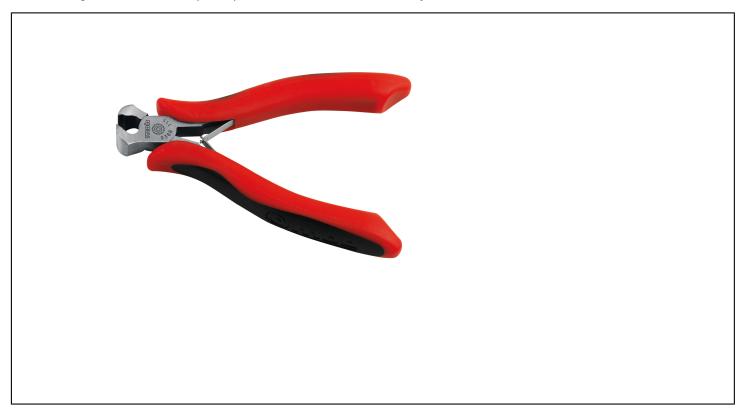

## **Caracteristics**

Head: hardened steel. Tight clearance thanks to its special shape. Bi-material handle: polypropylene for a better resistance and elastomer for a better, slip-resistant grip and a higher comfort. Spring: allows for controlled and precise work. A range for work that requires precision: mechanics, electricity, electronics.

## **Product data**

| L mm | B mm | Lu mm | E mm | <u> </u> | Garantie (nb<br>d'année) / G |            |   | Code EAN      |
|------|------|-------|------|----------|------------------------------|------------|---|---------------|
| 115  | 12   | 8     | 8    | 80       | E                            | 9368110401 | 1 | 3303809003232 |