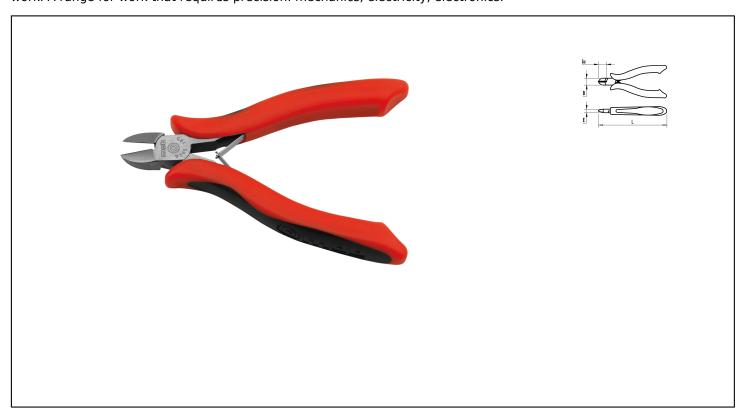

## **Caracteristics**

Head: hardened steel. Tight clearance thanks to its special shape. Bi-material handle: polypropylene for a better resistance and elastomer for a better, slip-resistant grip and a higher comfort. Spring: allows for controlled and precise work. A range for work that requires precision: mechanics, electricity, electronics.

## **Product data**

| L mm | B mm | Lu mm | E mm | <u> </u> | Garantie (nb<br>d'année) / G |            |   | Code EAN      |
|------|------|-------|------|----------|------------------------------|------------|---|---------------|
| 125  | 12   | 14    | 8    | 75       | E                            | 9365110401 | 1 | 3303809003249 |