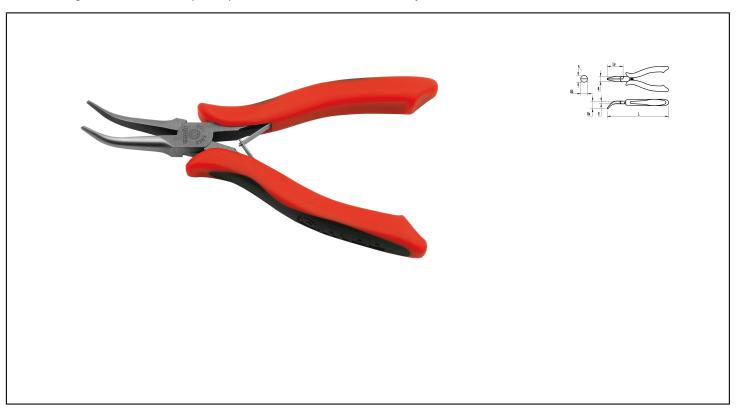

## **Caracteristics**

Head: hardened steel. Tight clearance thanks to its special shape. Bi-material handle: polypropylene for a better resistance and elastomer for a better, slip-resistant grip and a higher comfort. Spring: allows for controlled and precise work. A range for work that requires precision: mechanics, electricity, electronics.

## **Product data**

| L mm | B mm | Lu mm | S mm | E mm | Ea mm | Eb mm | <u> </u> | G | Artikelnr. |   | EAN<br>Code   |
|------|------|-------|------|------|-------|-------|----------|---|------------|---|---------------|
| 150  | 12   | 38    | 2    | 8    | 15    | 2     | 84       | Е | 936212040  | 1 | 3303809003201 |