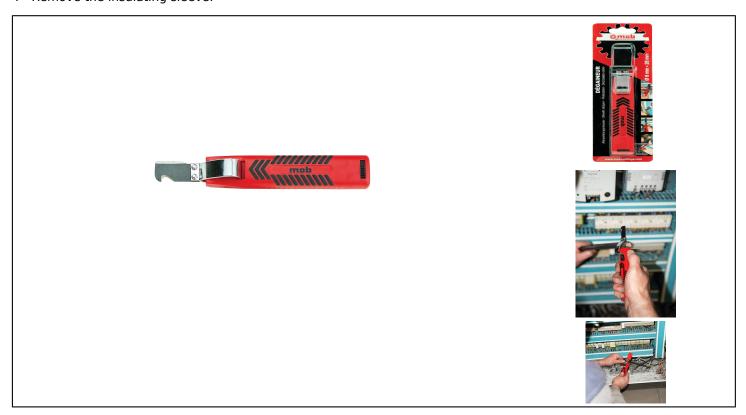

## **Caracteristics**

For removing the sheath from standard.

Round Ø 8-28 mm cables quickly and precisely. Adjustable cutting depth thanks to the wheel at the tip. Spare blade integrated within the carrier case.

- 1 Position the cable sleeve using light pressure with your thumb.
- 2 Twist the cable sleeve around the cable 1 or 2 times.
- 3 Pull the cable sheath upwards.
- 4 Remove the insulating sleeve.

## **Product data**

| Cutting capacity<br>mm <sup>2</sup> | L mm | <u></u> g | G | Artikelnr. |   | EAN Code      |
|-------------------------------------|------|-----------|---|------------|---|---------------|
| Ø 8 - 28 mm                         | 180  | 80        | Е | 9334001001 | 1 | 3303800012561 |