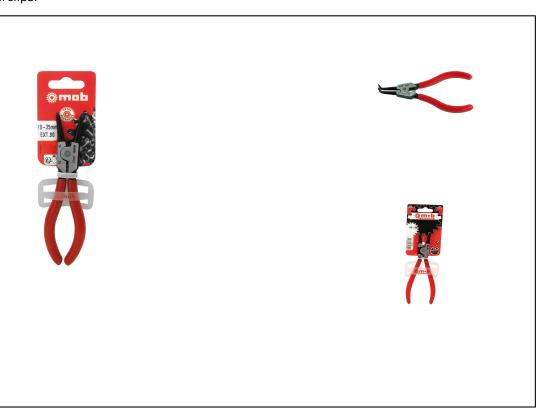

## CIRCLIP PLIERS, 90° JAWS FOR EXTERNAL CLIPS, ON CARD Réf.: 9323101001

## **Caracteristics**

ERGONOMY: The pliers' geometry is designed to set up circlips with just one hand. The release spring on external circlip pliers makes the handling of circlips easier. The pliers are chrome plated and the arms are sheathed for a better grip. NOSE PERFORMANCES: when handling, the outwards or inwards inclination of the noses avoids the circlips to slide. To increase their resistance, the noses are hardened by induction. The noses' diameters are designed with precision to fit the standardised holes of the circlips.

## **Product data**

| Ø mm  | L mm | E mm | Ø embouts<br>mm | <u> </u> | Garantie (nb<br>d'année) / G |            |   | Code EAN      |
|-------|------|------|-----------------|----------|------------------------------|------------|---|---------------|
| 10-25 | 130  | 19,5 | 1,3             | 95       | E                            | 9323101001 | 1 | 3303809323118 |
| 19-60 | 169  | 23   | 1,8             | 150      | E                            | 9323191001 | 1 | 3303809323200 |