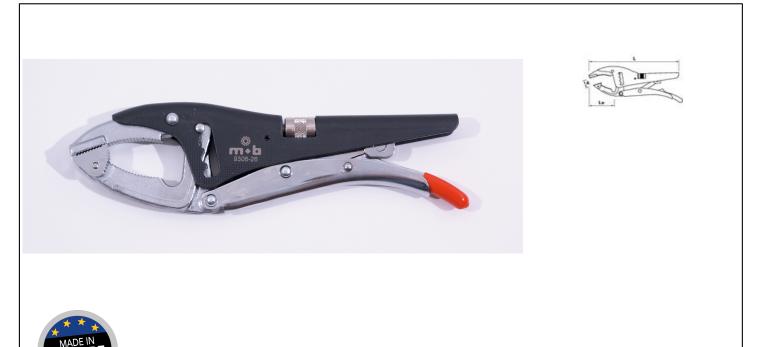

## **Caracteristics**

CLAMPING PERFORMANCE: Large tightening capacity, adjustable with rack. Tightening capacity like a vice. The tightening power is adjustable with a wheel device. Easy motion of the axis. Soft blocking device. Easy unlocking with only one hand by using the red lever. JAW PERFORMANCE: High resistance to wear thanks to the chrome-vanadium forged steel jaws. Powerful tightening thanks to the jaws' teeth on the whole length. Round pieces easy to tighten in axial position thanks to the slot on the upper jaws. Tightening of any shape thanks to the articulated jaws with straight and round teeth.

| L mm | A mm | Lu mm | <u> </u> | G | Artikelnr. |   | EAN Code      |
|------|------|-------|----------|---|------------|---|---------------|
| 253  | 85   | 70    | 775      | E | 9306260001 | 1 | 3303809306265 |