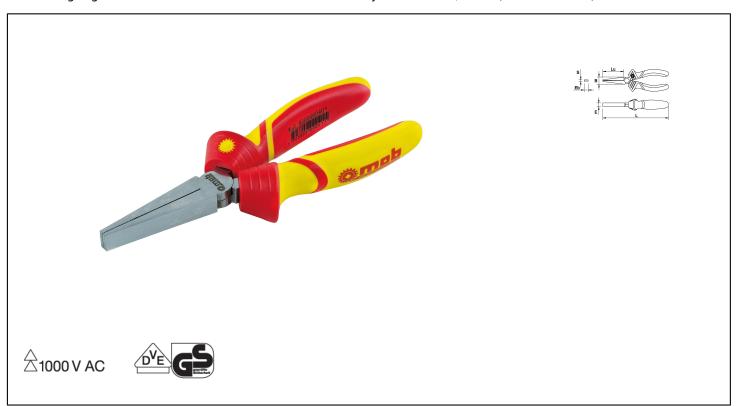

## **Caracteristics**

For all work on or near live equipment (up to 1000V AC and 1500V DC). Bimaterial dielectric sheath for absolute safety and ease of use. Stop to prevent finger slipping. Chrome-vanadium steel. Induction-treated cutting edge. Operating temperature from - 20° C to + 70° C. Complies with European standard EN60900 and is VDE-certified, the most demanding organization for insulated tools. Pliers individually tested to 10,000 V (dielectric tests).

## **Product data**

| L mm |     | B mm | Lu mm | S mm | E mm | Eb mm | <u>// \</u> g | G   | Artikelnr. |   | EAN<br>Code   |
|------|-----|------|-------|------|------|-------|---------------|-----|------------|---|---------------|
| 170  | 162 | 18   | 50    | 3    | 9    | 9     | 167           | G10 | 930066040  | 1 | 3303809000415 |