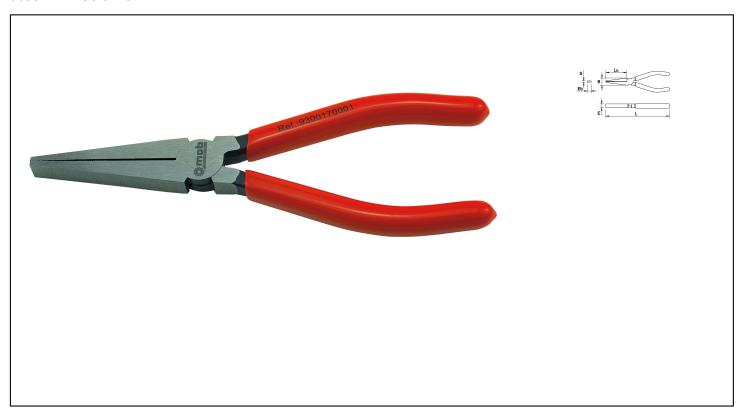

## **FLAT JAWS PLIERS Réf.: 9300170001**

## **Caracteristics**

COMPACT: PVC sleeves have the advantage of being thin and provide a lightness and maneuverability appreciated in certain trades. The small footprint makes it an asset in a toolbox. QUALITY: Forged and hardened chrome-vanadium steel heads. The metal parts are partially polished. Thus, the direct light of a punctual illumination dazzles less. NF ISO 9655 - DIN ISO 5745.

## **Product data**

| L mm | B mm | Lu mm | S mm | E mm | Eb mm | L mm |     | G | Artikelnr. |   | EAN<br>Code   |
|------|------|-------|------|------|-------|------|-----|---|------------|---|---------------|
| 170  | 17,5 | 51,5  | 3,5  | 9    | 9     | 160  | 135 | Е | 930017000  | 1 | 3303809300171 |