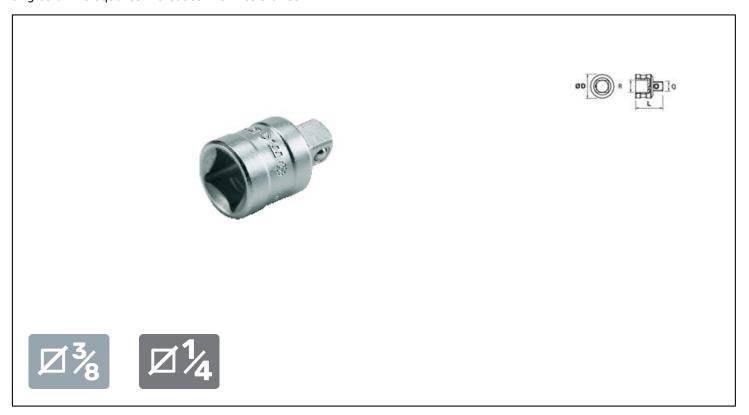

## REDUCER 3/8" TO 1/4" Réf.: 9291140001

## **Caracteristics**

Allows the use of 1/4 "sockets. Vanadium Chrome Quality. Outside shoulder for a better grip. Removing the sharp angles of the squares increases their resistance.

## **Product data**

| L mm | ØD mm | <b>g</b> | Garantie (nb<br>d'année) / G | Ref.       |   | Code EAN      |
|------|-------|----------|------------------------------|------------|---|---------------|
| 30   | 18    | 27       | Е                            | 9291140001 | 1 | 3303809290144 |