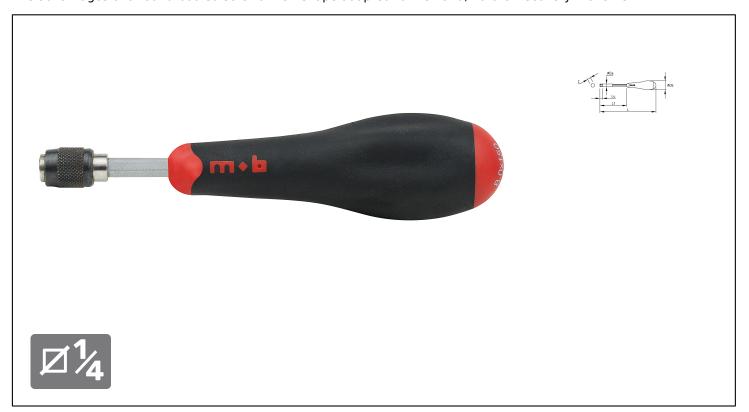

## **Caracteristics**

Magnetic 1/4' screwdriver bit holder.

The ring is knurled for a better grip.

Dual-material REDGRIP handle.

Very powerful torque thanks to hexalobed shape.

The advantages of a round-bodied screwdriver: shape adapted to the hand, natural recovery movement.

## **Product data**

| L mm | l1 mm | ØDa mm | ØDb mm | Lu mm | <u></u> | G | Artikelnr. |   | EAN Code      |
|------|-------|--------|--------|-------|---------|---|------------|---|---------------|
| 160  | 42    | 14.2   | 38     | 11.8  | 100     | F | 9283150001 | 1 | 3303809013293 |