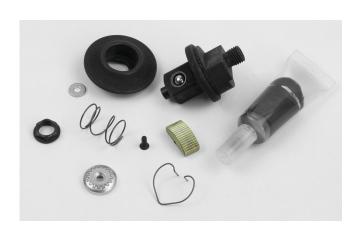

## **Caracteristics**

The kit includes all the parts of the mechanism (square drive, springs, ratchet, crown, screws, knob, etc.) and a small tube of grease.