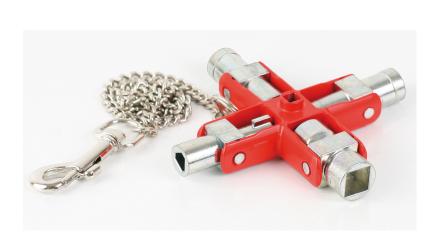

#### USE.

Professional 9-in-1 control cabinet key.

For a wide range of technical closures: gas and water supply, air conditioning and ventilation, inspection flaps, streetlight locking, refuse containers, bins, etc.

### FEATURES.

Die-cast zinc.

Square 5-6-7-8-9-10 mm.

Triangular 7-8-9-10-11 mm.

Double bit 3-5 mm.

Half moon 6 mm.

With chain and snap hook.