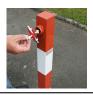

#### USE.

Professional 9-in-1 control cabinet key.

For a wide range of technical closures: gas and water supply, air conditioning and ventilation, inspection flaps, streetlight locking, refuse containers, bins, etc.