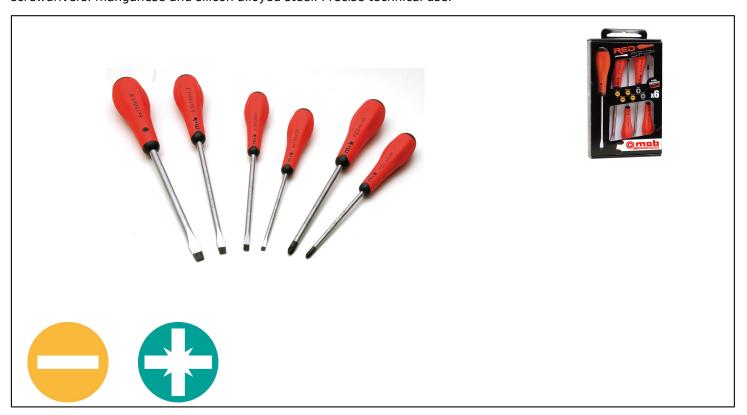

# SET OF 6 SCREWDRIVERS Réf.: 9129001201

#### **Caracteristics**

Power - precision - speed. ERGONOMY: Bi-material handle. Combination of 2 materials: neoprene and polypropylene. For a tactile comfort, an optimal grip and at the same time a maximum resistance. Very powerful torque thanks to the shape of the handle. The handle's six sides guide the fingers automatically during powerful tightening. QUALITY: unbreakable link of the handle and blade. SPEED: handle thinning for very quick screwing. When set, it does not roll. SOFT SPHERICAL HEAD: Shape adapted to the pressure. Color code for an easy identification. CONVENIENT: Good visibility thanks to its red color. FINISH: Chrome-vanadium steel. Chromed and countersink blade. Phosphate-tip. STEEL QUALITY ADAPTED TO EACH TIP: for slotted, Philips and Pozidriv screwdrivers: chrome-vanadium alloyed steel. For Torx screwdrivers: manganese and silicon alloyed steel. Precise technical use.

#### **Product data**

| Contenu /<br>Content                                | Dim mm     | <u></u> g | Garantie (nb<br>d'année) / G | Ref.       |   | Code EAN      |
|-----------------------------------------------------|------------|-----------|------------------------------|------------|---|---------------|
| 4x100 - 5,5x125 -<br>6,5x150 - 8x150 -<br>PZ1 - PZ2 | 170x340x45 | 620       | Е                            | 9129001201 | 1 | 3303809003126 |