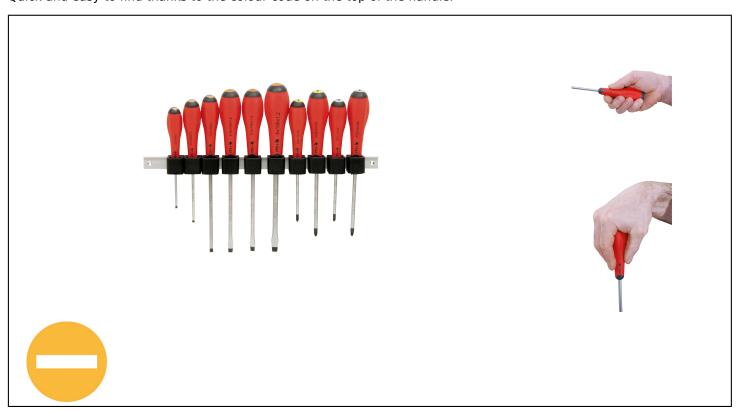

#### COMFORT.

Soft spherical head with a shape adapted to the thrust when screwing or unscrewing. Quick and easy to find thanks to the colour code on the top of the handle.

#### PRACTICAL

Can be stored on the wall with the ruler.

New-generation neoprene material: easy to clean and easier to grip.

Indication of the type of impression.

Screwdriver dimensions are marked on the handle and blade.

#### ergonomics.

Bi-material handle: Neoprene and polypropylene.

The hexagonal shape of the handle is naturally suited to the hand for fast, powerful screwing and unscrewing.

Thanks to this handle shape, the screwdriver won't roll when placed on a work surface.