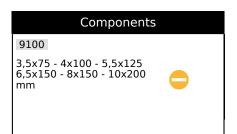

# SET OF 10 SCREWDRIVERS WITH RULER Réf.: 9128010001

| Content                                                                                 | Dim mm         | <u>////</u> g | G | Artikelnr. |   | EAN Code      |  |
|-----------------------------------------------------------------------------------------|----------------|---------------|---|------------|---|---------------|--|
| 3,5x75 - 4x100 -<br>5,5x150 - 6,5x150<br>- 8x150 - 10x200 -<br>PH1 - PH2 - PZ1 -<br>PZ2 | 235 x 370 x 45 | 1190          | E | 9128010001 | 1 | 3303809006158 |  |