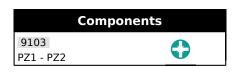

## **Product data**

| Content           | <u> </u> | G | Artikelnr. |   | EAN Code      |  |
|-------------------|----------|---|------------|---|---------------|--|
| 4x100 - 5,5x150 - | 485      | E | 9128005001 | 1 | 3303809006141 |  |