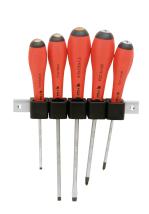

# SET OF 5 SLOTTED AND POZIDRIV® SCREWDRIVERS WITH RULER ON CARD Réf.: 9128005001

### **Caracteristics**

Supplied with a ruler for wall storage. Screwdrivers complies with standards NF ISO 2380 - NF ISO 8764.

#### ERGONOMIC.

Combination of 2 materials: neoprene and polypropylene.

Very powerful torque thanks to hexalobed shape.

The 6 lobes naturally support the fingers during powerful gripping.

This handle shape is naturally suited to the hand for fast, powerful screwing and unscrewing.

#### PRACTICAL.

Highly visible red colour: impossible to lose.

New-generation neoprene: easy to clean.

Marking of the type of impression and dimensions on the handle and blade of the screwdriver.

Colour-coded marking for easy identification.