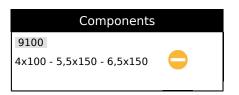

## **Product data**

| Content           | <u> </u> | G | Artikelnr. |   | EAN Code      |  |
|-------------------|----------|---|------------|---|---------------|--|
| 4x100 - 5,5x150 - | 485      | E | 9128005001 | 1 | 3303809006141 |  |