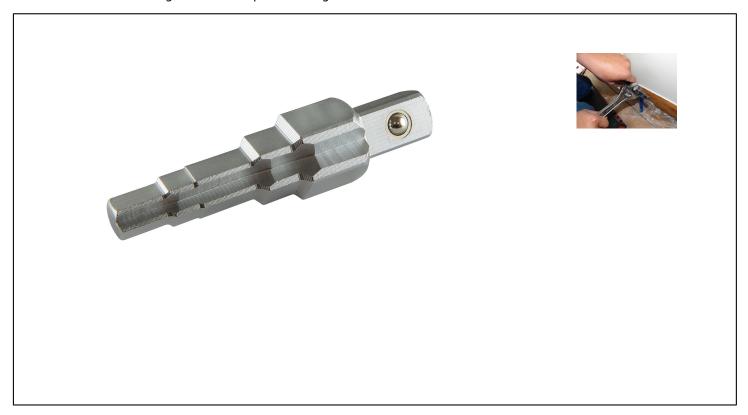

#### **APPLICATION**

- For fitting the captive nut fittings that link the radiator to its control valve.
- Use with the 9027720001 ratchet or any other 1/2" female ratchet conforming to NF ISO 1174.
- FEATURES
- Wrench with 4 sizes diam. 3/8 1/2 3/4 1".
- Short wrench for working in confined spaces on lug nuts and internal hex nuts.