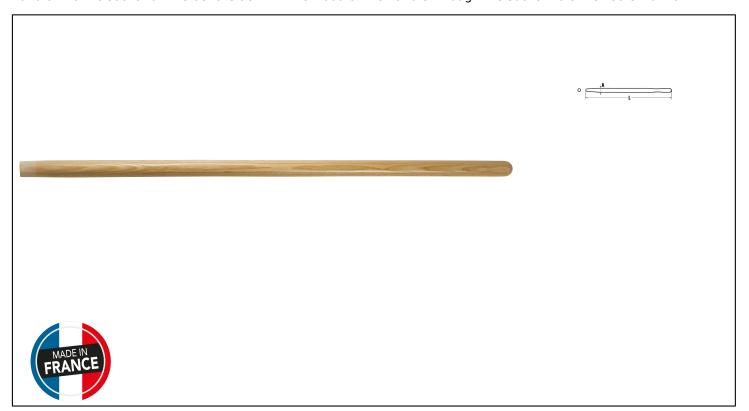

## **Caracteristics**

For small aluminum snow shovel 33x36cm. Length 110 cm. Diameter 40 cm along the length. Diameter 38 cm at the end. Slight bevel for fitting over 10 cm. Wood species: high density wood beech PEFC or eucalyptus PEFC of European Community origin from 2021. Wood from sustainably managed forests with PEFC label. Advices for use: Insert the handle into the socket on the bevel side. Drill the wood of the handle through the socket hole then screw or nail.

## **Product data**

| Lmm  | A mm | O mm | Garantie (nb<br>d'année) / G | Ref.       |   | Code EAN      |  |
|------|------|------|------------------------------|------------|---|---------------|--|
| 1100 | 40   | 38   | G10                          | 6925000001 | 2 | 3303806003297 |  |