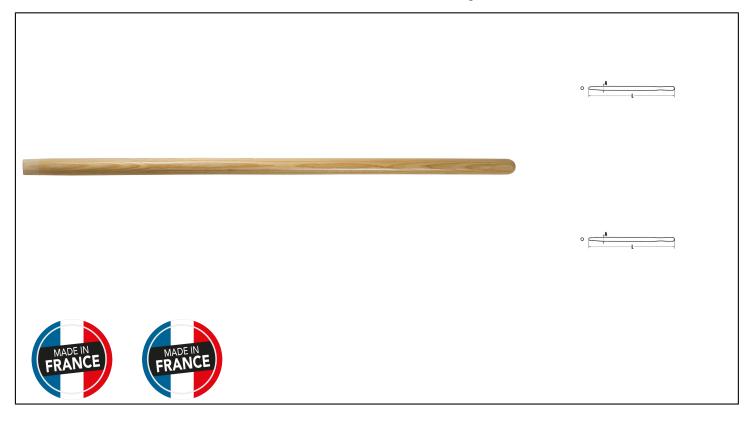

## Caracteristics

For small aluminum snow shovel 33x36cm. Length 110 cm. Diameter 40 cm along the length. Diameter 38 cm at the end. Slight bevel for fitting over 10 cm. Wood species: high density wood beech PEFC or eucalyptus PEFC of European Community origin from 2021. Wood from sustainably managed forests with PEFC label. Advices for use: Insert the handle into the socket on the bevel side. Drill the wood of the handle through the socket hole then screw or nail.

## **Product data**

|      | A mm |    | G   | Artikelnr. |   | EAN Code      |
|------|------|----|-----|------------|---|---------------|
| 1100 | 40   | 38 | G10 | 6925000001 | 2 | 3303806003297 |

**NOVALIA SAS** 2 rue de Bergognon 42500 LE CHAMBON F. FRANCE - www.novalia.pro