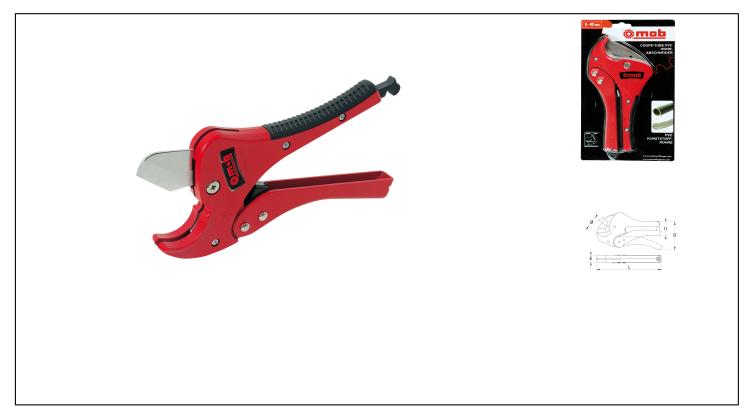

#### **Caracteristics**

#### **FAST CUTTING**

- Ratchet pipe cutter for fast, effortless cutting.
- CLEAN CUTTING
- V-shaped blade designed for a clean cut, without crushing or burrs.
- Capacity: 3 to 42 mm.
- PRACTICAL
- Blade opens by spreading the handles.
- New bi-material grip.
- Latch closure.

### **Product data**

| Ø mm | L mm | l1 mm | L2 mm | E mm | <u></u> g | G | Artikelnr. |   | EAN Code      |
|------|------|-------|-------|------|-----------|---|------------|---|---------------|
| 3-42 | 235  | 50    | 127   | 20   | 520       | Е | 6495034201 | 1 | 3303806001422 |