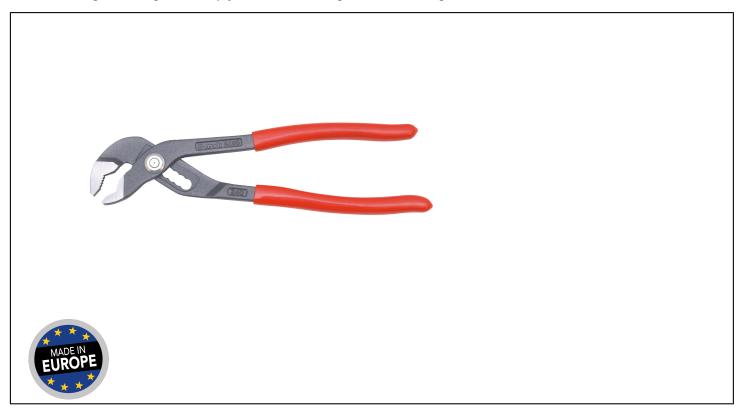

### **Caracteristics**

L.: 45 cm - Weight: 0.24 kg

ADVANTAGES OF THE PRODUCT

## **Product data**

| L mm | <u> </u> | Garantie (nb<br>d'année) / G | Ref.       |   | Code EAN      |
|------|----------|------------------------------|------------|---|---------------|
| 240  | 310      | E                            | 6480240001 | 1 | 3303806480005 |