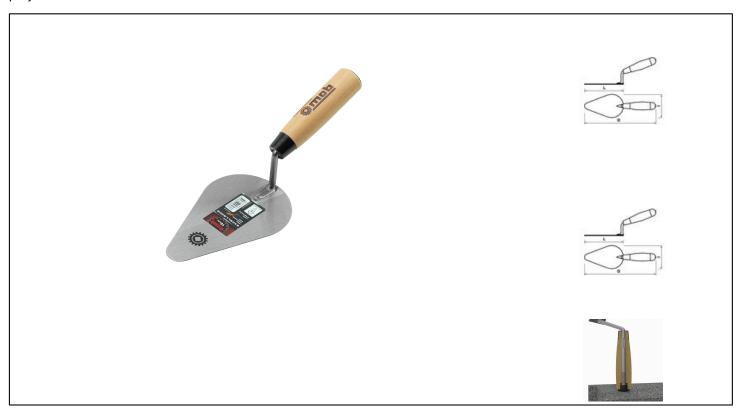

## REIMS TYPE TROWEL Réf.: 6026140001

## **Caracteristics**

Excellence range. High quality steel blade, treated, of decreasing thickness for a progressive flexibility: a better resistance on the handle side, a great flexibility on the width and a great comfort of use. Leg diameter 10mm. Snap-riveting the handle on a large number of models giving a better resistance to the handle and thus avoiding its burst due to the strikes. Double ferrule 30 and 22mm. ERGONOMIC HANDLE. Section 33mm to rotate the trowel for projection.

## **Product data**

| L cm |     | D cm | <u>// g</u> | G   | Artikelnr. |   | EAN Code |
|------|-----|------|-------------|-----|------------|---|----------|
| 14   | 9   | 25   | 195         | G30 | 6026140001 | 1 | 6026012  |
| 16   | 9.5 | 27   | 215         | G30 | 6026160001 | 1 | 6026036  |