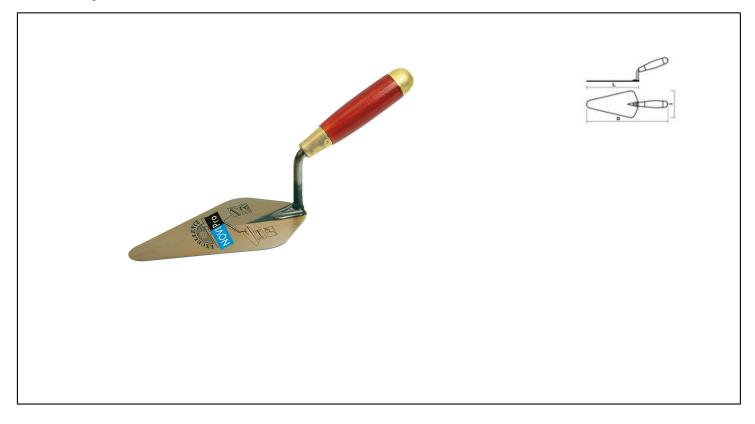

## Caracteristics

Excellence Mob range Crossing tang: the steel crosses the handle to the end, which preserves the handle when striking. Blade in high quality treated steel, with decreasing thickness for progressive flexibility: better resistance on the handle side, great flexibility across the width and great comfort of use Spot welding Varnished blade to protect against corrosion Leg diameter 10mm

## **Product data**

| L cm | l cm | D cm | g   | Ref.       |   | Code EAN      |
|------|------|------|-----|------------|---|---------------|
| 22   | 11   | 36   | 310 | 6023220001 | 1 | 3303806023042 |
| 24   | 12   | 37   | 340 | 6023240001 | 1 | 3303806023059 |
| 26   | 13   | 40   | 375 | 6023260001 | 1 | 3303806023066 |