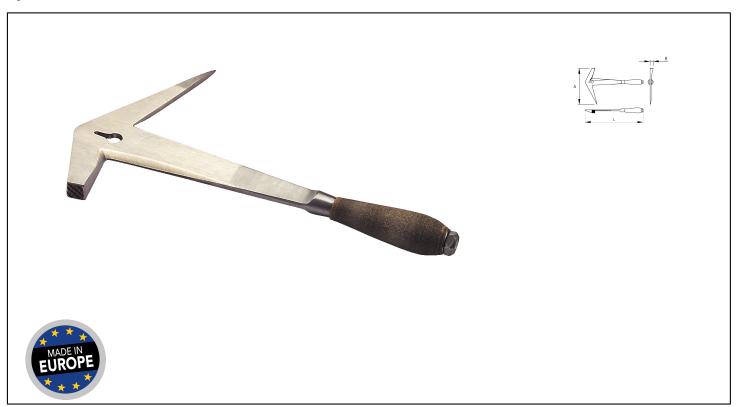

## **Caracteristics**

USE For cutting slates in the traditional way, with scarred edges (formed by numerous impacts) CHARACTERISTICS Hammer in solid one-piece forged steel "one piece". Cutting edge, head and tip forged hardened. Left beveled for right-handed use.

## **Product data**

| L mm | I mm / B mm | Talon tête mm<br>/ B mm | <u> </u> | Garantie (nb<br>d'année) / G | Ref.       |   | Code EAN |
|------|-------------|-------------------------|----------|------------------------------|------------|---|----------|
| 340  | 210         | 18                      | 695      |                              | 5160090000 | 1 | 4506567  |