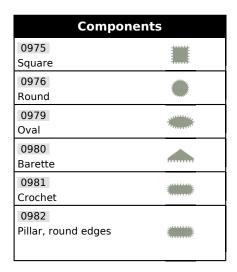

#### **Caracteristics**

Boxed. 2 pillars, Half-round, Sage leaf, Knife, Entrance, Triangular, Square, Oval, Round, Barrette, Hook, Pillar round edges. Needle files are used to file steel, including stainless steel, but also aluminum, brass, plastics and even wood. Their small size makes them suitable for fine and precise work. Needle files are characterized by their cylindrical handle. Sharp angles, sharp and cut ends. Manufactured from chrome steel. Hardness 66 HRC. Outlines of great precision. Very great regularity of the size.