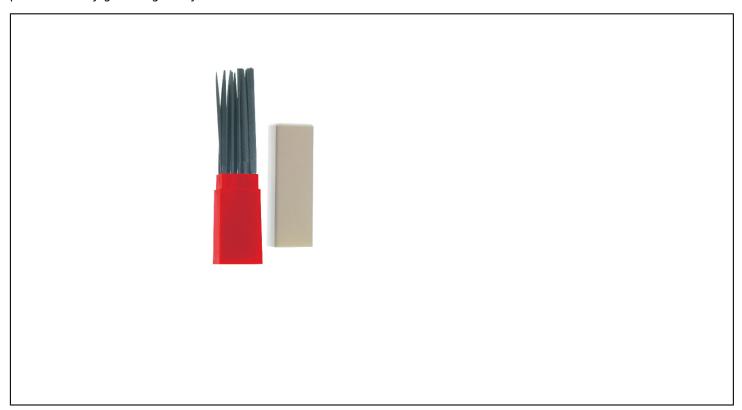

#### **Caracteristics**

Boxed. 2 pillars, Half-round, Sage leaf, Knife, Entrance, Triangular, Square, Oval, Round, Barrette, Hook, Pillar round edges. Needle files are used to file steel, including stainless steel, but also aluminum, brass, plastics and even wood. Their small size makes them suitable for fine and precise work. Needle files are characterized by their cylindrical handle. Sharp angles, sharp and cut ends. Manufactured from chrome steel. Hardness 66 HRC. Outlines of great precision. Very great regularity of the size.