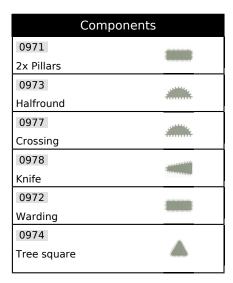

#### **Caracteristics**

Boxed. 2 pillars, Half-round, Sage leaf, Knife, Entrance, Triangular, Square, Oval, Round, Barrette, Hook, Pillar round edges. Needle files are used to file steel, including stainless steel, but also aluminum, brass, plastics and even wood. Their small size makes them suitable for fine and precise work. Needle files are characterized by their cylindrical handle. Sharp angles, sharp and cut ends. Manufactured from chrome steel. Hardness 66 HRC. Outlines of great precision. Very great regularity of the size.