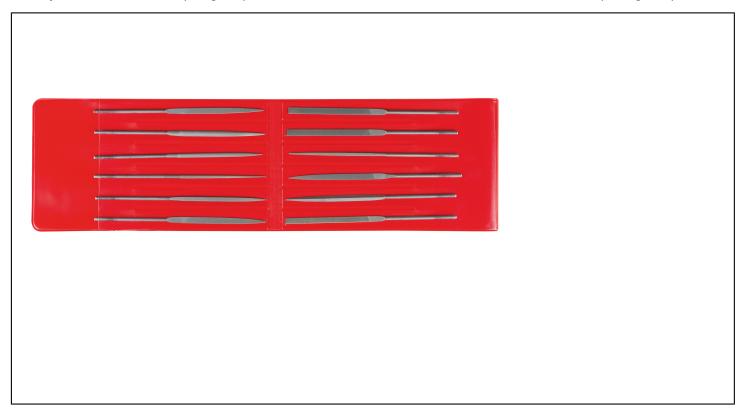

## NEEDLE FILE SET - 12 PIECES - ON CARD Réf.: 0985142001

#### **Caracteristics**

Round handle - plastic holder. Needle files are used to file steel, including stainless steel, but also aluminum, brass, plastics and even wood. Their small size is destined for fine and precise work. The needle files are characterized by their cylindrical handle. Sharp angles, pointed and cut ends. Chrome steel. Hardness 66 HRC. Shape of great precision.