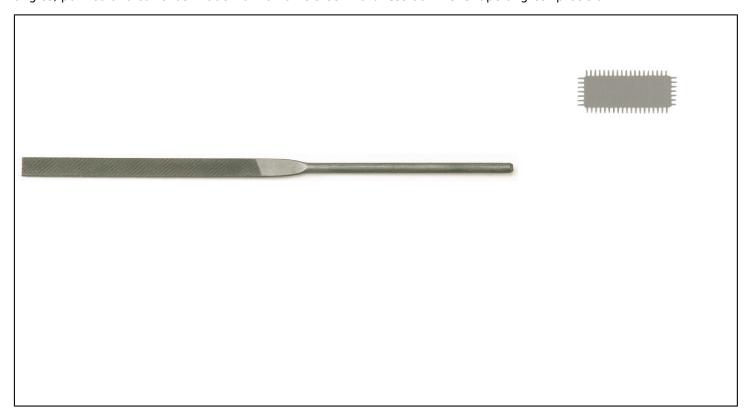

## PILLAR FILE Réf.: 0971140001

## **Caracteristics**

Needle files are used to file steel, including stainless steel, but also aluminum, brass, plastics and even wood. Their small size is destined for fine and precise work. The needle files are characterized by their cylindrical handle. Sharp angles, pointed and cut ends. Made from chrome steel. Hardness 66 HRC. Shape of great precision.

## **Product data**

|      |           |           |                                    | Mi-douce (0) / Cut Type 0 |    |             |             |    | Douce (2) / Cut Typ<br>2 |  |
|------|-----------|-----------|------------------------------------|---------------------------|----|-------------|-------------|----|--------------------------|--|
| L mm | Dim mm    | <u></u> g | Garantie<br>(nb<br>d'année) /<br>G | Ref.                      |    | Code EAN    | Ref.        |    | Code EAN                 |  |
| 140  | 5,0 x 1,2 | 8         | Е                                  | 0971140001                | 12 | 33038009710 | 0971140201  | 12 | 3303800971035            |  |
| 160  | 5,8 x 1,3 | 10        | Е                                  | 0971160001                | 12 | 33038009710 | 0971160201  | 12 | 3303800971097            |  |
| 180  | 6,4 x 1,5 | 13        | E                                  | 0971180001                | 12 | 3303800971  | 10971180201 | 12 | 3303800971158            |  |