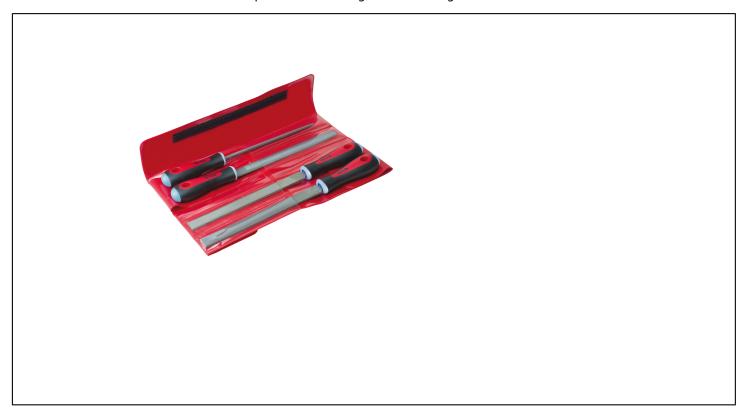

# CASE OF 4 FILES BI-MATERIAL HANDLE Réf.: 0935208201

#### **Caracteristics**

In plastic pouch. 1 bastard handrail - 1 half-soft handrail - 1 half-round half-soft - 1 half-soft round. QUALITY OF MANUFACTURE: 30 years ago the group MOB acquired the European leader of files and rasps, TALABOT. The files are characterized by a long life thanks to its steel which is heavily loaded with carbon (1.3 to 1.4%). Furthermore, it is alloyed with chrome for a powerful blade. MOB checks the chemical composition of the used steels. In order to guarantee the quality of the cut, the blades are hardened. A hardness of  $65 \pm 2$  HRC can be guaranteed for the files and 53 HRC for the rasps. The mob files and rasps comply with standard NF E 75 001-75 002. Dimensions: the files and rasps are defined by their length (without the tang) in mm. The degree of fineness of the size is measured in number of teeth per cm of length. This ratio varies according to the size of the file. The finishes are: bastards for roughing (1), half-soft (2) for routine work, soft (3) for finishing. Bi-material handle: polypropylene for more resistance and precision, flexible and comfortable elastomer that prevents sweating or the heating of the hand.