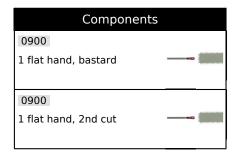

#### **Caracteristics**

In plastic pouch. 1 bastard handrail - 1 half-soft handrail - 1 half-round half-soft - 1 half-soft round. QUALITY OF MANUFACTURE: 30 years ago the group MOB acquired the European leader of files and rasps, TALABOT. The files are characterized by a long life thanks to its steel which is heavily loaded with carbon (1.3 to 1.4%). Furthermore, it is alloyed with chrome for a powerful blade. MOB checks the chemical composition of the used steels. In order to guarantee the quality of the cut, the blades are hardened. A hardness of  $65 \pm 2$  HRC can be guaranteed for the files and 53 HRC for the rasps. The mob files and rasps comply with standard NF E 75 001-75 002. Dimensions: the files and rasps are defined by their length (without the tang) in mm. The degree of fineness of the size is measured in number of teeth per cm of length. This ratio varies according to the size of the file. The finishes are: bastards for roughing (1), half-soft (2) for routine work, soft (3) for finishing. Bi-material handle: polypropylene for more resistance and precision, flexible and comfortable elastomer that prevents sweating or the heating of the hand.