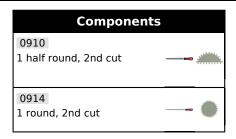

#### **Caracteristics**

In plastic pouch. 1 bastard handrail - 1 half-soft handrail - 1 half-round half-soft - 1 half-soft round. QUALITY OF MANUFACTURE: 30 years ago the group MOB acquired the European leader of files and rasps, TALABOT. The files are characterized by a long life thanks to its steel which is heavily loaded with carbon (1.3 to 1.4%). Furthermore, it is alloyed with chrome for a powerful blade. MOB checks the chemical composition of the used steels. In order to guarantee the quality of the cut, the blades are hardened. A hardness of  $65 \pm 2$  HRC can be guaranteed for the files and 53 HRC for the rasps. The mob files and rasps comply with standard NF E 75 001-75 002. Dimensions: the files and rasps are defined by their length (without the tang) in mm. The degree of fineness of the size is measured in number of teeth per cm of length. This ratio varies according to the size of the file. The finishes are: bastards for roughing (1), half-soft (2) for routine work, soft (3) for finishing. Bi-material handle: polypropylene for more resistance and precision, flexible and comfortable elastomer that prevents sweating or the heating of the hand.