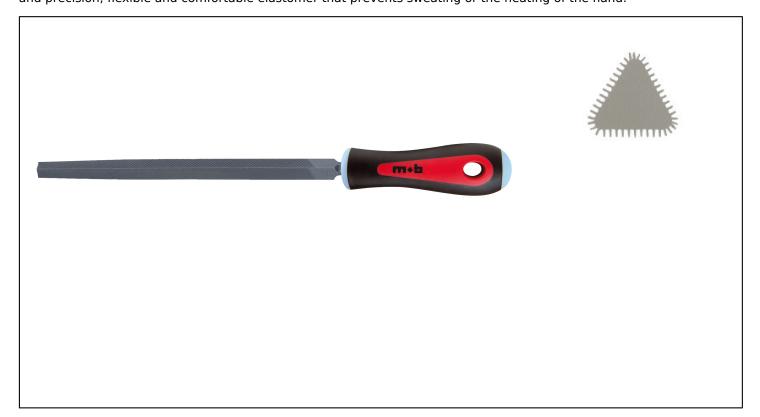

## TRIANGULAR FILE BI-MATERIAL HANDLE Réf.: 0912158101

## **Caracteristics**

QUALITY OF MANUFACTURE: 30 years ago the group MOB acquired the European leader of files and rasps, TALABOT. The files are characterized by a long life thanks to its steel which is heavily loaded with carbon (1.3 to 1.4%). Furthermore, it is alloyed with chrome for a powerful blade. MOB checks the chemical composition of the used steels. In order to guarantee the quality of the cut, the blades are hardened. A hardness of  $65 \pm 2$  HRC can be guaranteed for the files and 53 HRC for the rasps. The mob files and rasps comply with standard NF E 75 001-75 002. Dimensions: the files and rasps are defined by their length (without the tang) in mm. The degree of fineness of the size is measured in number of teeth per cm of length. This ratio varies according to the size of the file. The finishes are: bastards for roughing (1), half-soft (2) for routine work, soft (3) for finishing. Bi-material handle: polypropylene for more resistance and precision, flexible and comfortable elastomer that prevents sweating or the heating of the hand.