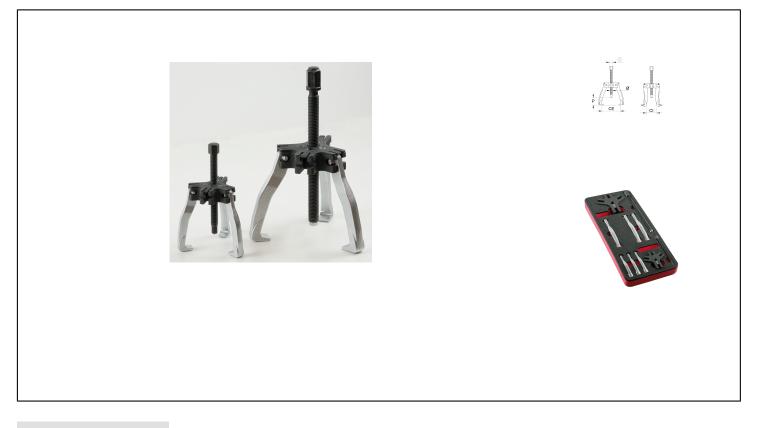

## Caracteristics

1 extractor 2 tons // 1 extractor 5 tons. In two-tone foam module 385 x 165 mm. High density two-tone foam, does not break, does not retain moisture and is resistant to workshop products. Each tool has its own place. Inventory missing tools in seconds.