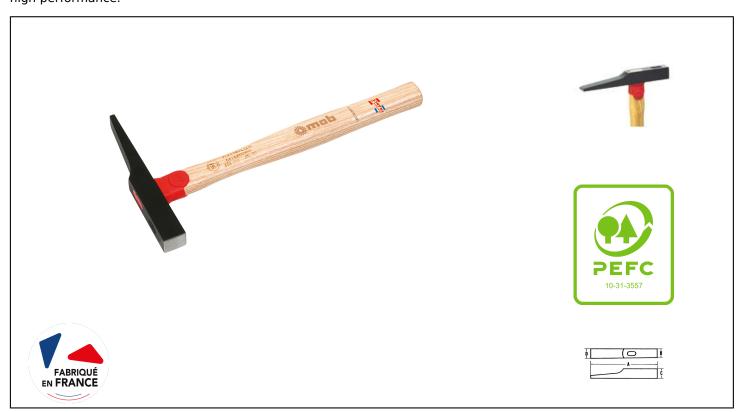

## **Caracteristics**

Electrician's hammer: use for hard-to-reach areas. Flat face and long, thin pein. For electric conductors and wires. HIGH QUALITY: forged steel head. Hardened work surfaces. Anti-splinter chamfer, epoxy paint, shot blasting and grinding. SAFE: metal insert, epoxy paint. A red ring marks the hammer's wooden handle. Registered design. European ash handle: flexible mechanical behavior, contributing notably to the whip and the absorption of vibrations. Labeling: PEFC-certified (wood from sustainably managed forests). Pressed by a hydraulic machine, a force sensor measures on each product unitarily the power of fitting, then a pressure sensor controls the placement of the resin. Extraordinary high performance.