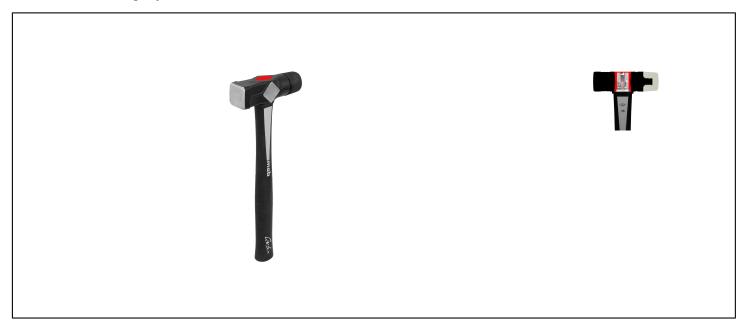

### **Caracteristics**

TENDER LIKE A SOFT HAMMER, POWERFUL AS A HAMMER RIVOIR. 2 HEADS, 1 HAMMER.

#### PRODUCT 2 IN 1

Practical and compact. 2 tools in the hand, just rotate to quickly change type of use.

No need to change tools.

1 single tool in its case instead of 2.

#### 1 HAMMER SIDE

A real hammer, with the same power as a mechanic's hammer: same weight, same balance and same quality.

#### 1 SOFT HAMMER SIDE

For a "soft" type that does not mark delicate pieces.

Interchangeable black rubber tip with a hardness of 90 Shore A.

#### **COMFORT AND PRECISION**

Carbon composite handle, with a fiberglass indestructible core and 2 carbon fiber bars, polypropylene anti-vibration and an overinjection elastomer for the grip.

A dry and precise strike.

Side faces also allow for extra keystrokes.

Head chamfered, slightly curved.

NOVALIA SAS 2 rue de Bergognon 42500 LE CHAMBON F. FRANCE - www.novalia.pro

**PEDDINGHAUS** Handwerkzeuge In der Graslake 35 58332 Schwelm DEUTSCHLAND - www.peddinghaus.de