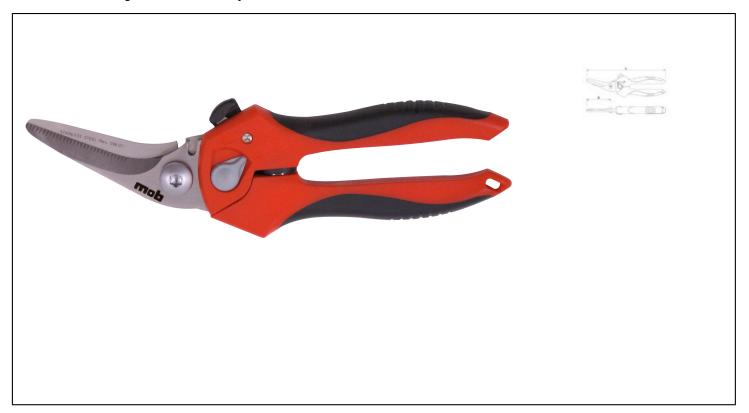

# **CURVED ALL-PURPOSE SHEARS Réf.: 0361210401**

#### **POWFR**

- High power and variety of cuts: cuts plastic, strip, sheet metal, nylon, leather, rubber...

#### **PERFORMANCE**

- Grooved cutting edge: prevents sheet metal from slipping during cutting.
- Hardness 50-54 HrC.
- Self-sharpening of the cutting edge by crossing the blades for a consistently sharp edge.

#### LONG SERVICE LIFE

- All stainless steel including screws and springs.

#### EASE OF USE

- 2 opening positions: for small and large hands.
- 1 notch for cutting wire or 2.5 mm cylindrical steel.