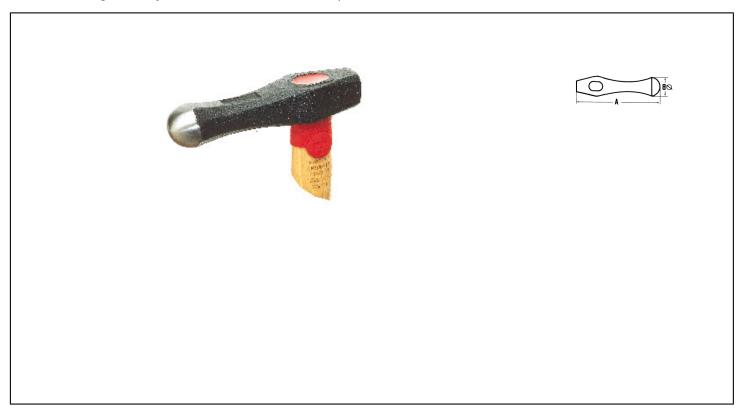

## **Caracteristics**

Ball pein. Hammer used initially by boilermakers. C45E high carbon steel head, induction-treated working surfaces (54 HRC). Polished working parts. Epoxy powder paint by electrostatic process, followed by baking. Hickory handle: hardwood of high density, suitable for intensive or frequent use. Made in France.

## **Product data**

| B mm | A mm | L mm | <u></u> g | Garantie<br>(nb<br>d'année) /<br>G | Ref.       | Coin / Pc | Manche de<br>rechange /<br>Replacemer<br>handle |   | Code EAN      |
|------|------|------|-----------|------------------------------------|------------|-----------|-------------------------------------------------|---|---------------|
| 30   | 130  | 280  | 400       | G10                                | 0208300301 | 12        | 6604                                            | 1 | 3303800208087 |