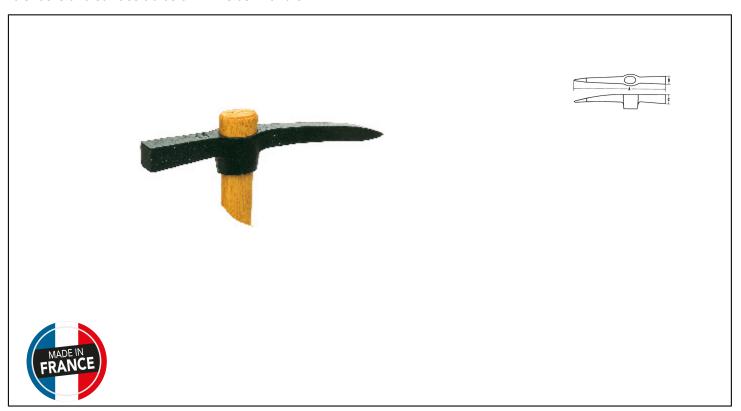

## **CLAY PICK Réf.: 0181000201**

## **Caracteristics**

Hammer head and peak. Pick: tip for removing plaster, cleaning joints and scraping between stones. Head: striking surface for breaking bricks, concrete blocks and facings. High carbon steel, hardened for longer life (52-58HrC hardness). Frosted, epoxy, electrostatically applied and oven-baked paint: regularity of the paint surface and resistance to shocks and surface abrasion. PEFC ash handle.

## **Product data**

| <u></u> | A mm | B mm | C mm | L mm | Garantie<br>(nb<br>d'année) /<br>G | Pof        | Manche de<br>rechange /<br>Replacemer<br>handle |   | Code EAN      |
|---------|------|------|------|------|------------------------------------|------------|-------------------------------------------------|---|---------------|
| 700     | 250  | 24   | 26   | 375  | G5                                 | 0181000201 | 6853                                            | 1 | 3303800181021 |