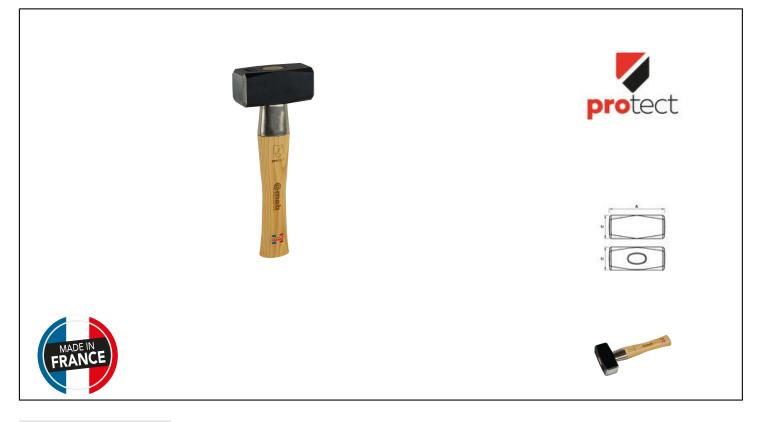

## Caracteristics

Flat heads. Angles shot. High carbon steel head C45E. Forged head, with induction heat treatment of working surfaces (54 HRC). Working parts finely polished.Electrostatic powder epoxy powder, followed by baking. Chamfer 1 / 20th of the head at 45 °. Straight fitting.

## **Product data**

| g    | A mm | C mm | Garantie (nb<br>d'année) / G |     | Ref.       |   | Code EAN      |
|------|------|------|------------------------------|-----|------------|---|---------------|
| 1250 | 110  | 43   | G5                           | 250 | 0137129301 | 1 | 3303800140035 |