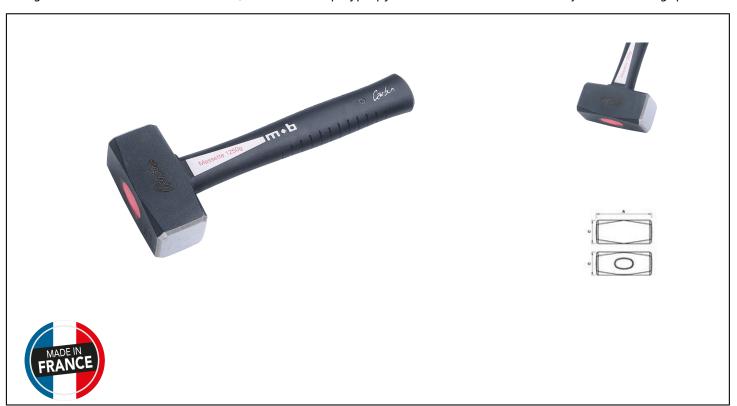

## **Caracteristics**

Flat heads, shot angles. Straight fitting, identical to a hammer. The top of the handle is pushed by a hydraulic machine in the head, and a force sensor measures on each product the power of fitting. A resin seals the assembly. The tearing performance is much higher than the standards. High carbon steel head C45E. Forged head, with induction heat treatment of working surfaces (54 HRC). Working parts finely polished. Chamfers to avoid any risk of glare. Epoxy powder paint by electrostatic process, followed by baking. Four-material carbon composite handle, with an unbreakable fiberglass core and 2 carbon fiber bars, anti-vibration polypropylene and an elastomer over-injection for the grip.

## **Product data**

| <b>g</b> | A mm | C mm | G |     | Artikelnr. |   | EAN Code      |
|----------|------|------|---|-----|------------|---|---------------|
| 1000     | 100  | 40   | E | 255 | 0137100701 | 1 | 3303800137110 |
| 1250     | 110  | 43   | E | 258 | 0137120701 | 1 | 3303800137127 |
| 1500     | 120  | 45   | Е | 260 | 0137150701 | 1 | 3303800137134 |