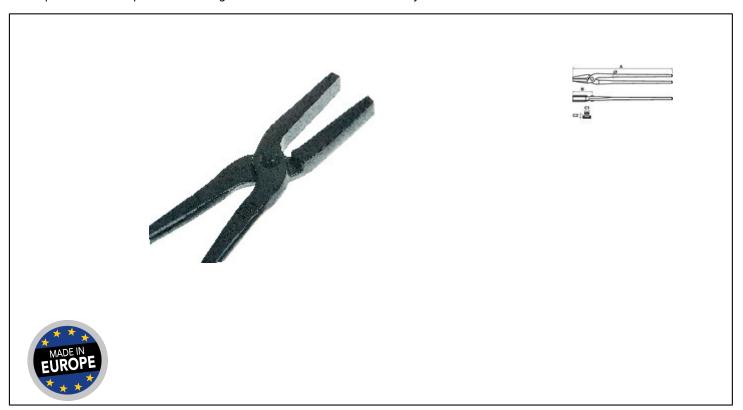

## **Caracteristics**

Used initially by blacksmiths to work on steel. High carbon steel C45E, forged. The shaping of hot metals is a long-standing trade. The lines between industry and art have blurred. With experience since the 18th century, MOB contributes to keep this spirit by offering a range of essential tools to form, bend, arch or bend sheets, plates, bars and other profiles. Black powder coating. Each tool is controlled unitarily.

## **Product data**

| A mm | B mm | C1xC2 mm | Ø mm |      | Garantie (nb<br>d'année) / G |            |   | Code EAN      |
|------|------|----------|------|------|------------------------------|------------|---|---------------|
| 500  | 100  | 11x23    | 14   | 1400 | F                            | 0041500601 | 1 | 3303800041509 |