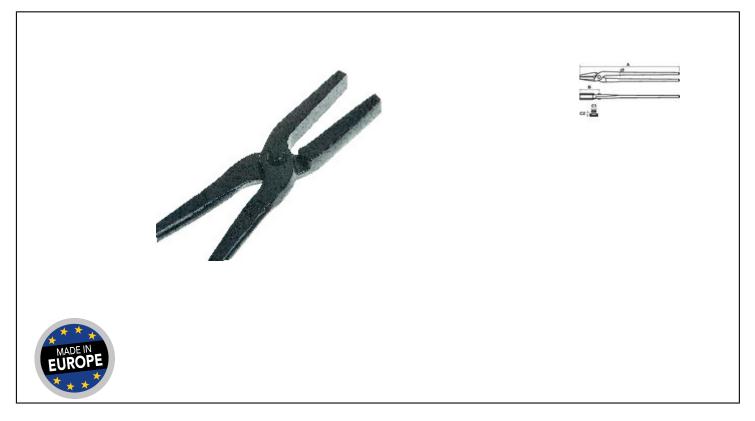

## Caracteristics

Used initially by blacksmiths to work on steel. High carbon steel C45E, forged. The shaping of hot metals is a long-standing trade. The lines between industry and art have blurred. With experience since the 18th century, MOB contributes to keep this spirit by offering a range of essential tools to form, bend, arch or bend sheets, plates, bars and other profiles. Black powder coating. Each tool is controlled unitarily.

## **Product data**

| A mm | B mm | C1xC2 mm | Ømm | g    | G | Artikelnr. |   | EAN Code      |
|------|------|----------|-----|------|---|------------|---|---------------|
| 500  | 100  | 11x23    | 14  | 1400 | Е | 0041500601 | 1 | 3303800041509 |