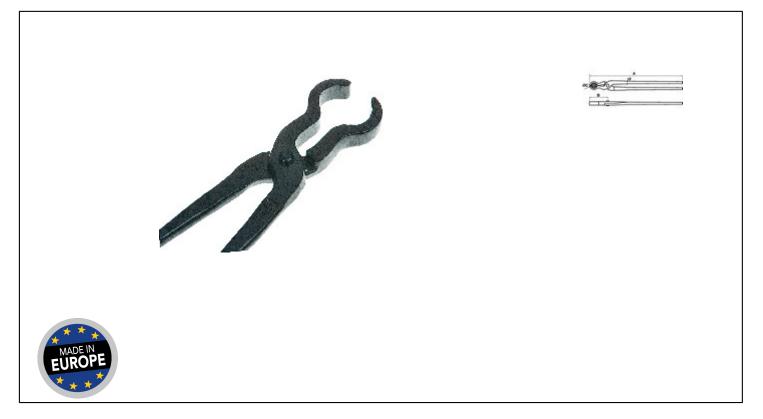

# BLACKSMITHS' TONG Réf.: 0037500601

## **Caracteristics**

H: 28 cm - Lg 1: 16 cm - Lg 2: 17 cm - Weight: 1 kg